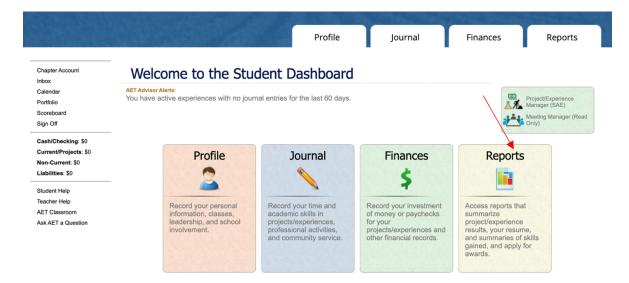

Once they log in, they should go to their student dashboard. From there, click on the "Reports" block.

Once the "AET Reports" page is open, click on the "Degree/Application Manager" link in the "Annual Reports & FFA Apps" block.