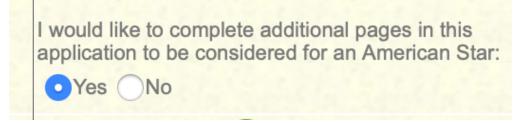

On the "Cover Page" of the application, students must select "Yes" under "I would like to complete additional pages in this application to be considered for an American Star."

Now the student can begin inputting their information. If they have already entered SAE information in The AET, it will automatically transfer to their application.