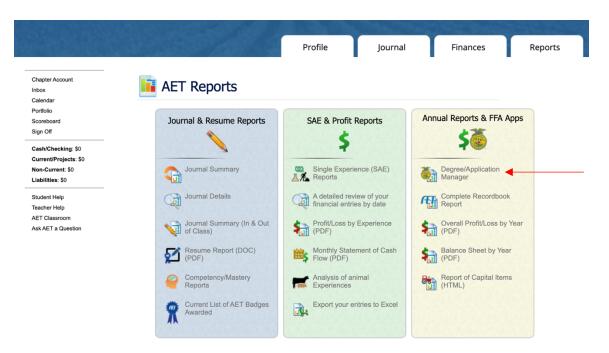

Once they log in, they should go to their student dashboard. From there, click on the "Reports" block.

Once the "AET Reports" page is open, click on the "Degree/Application Manager" link in the "Annual Reports & FFA Apps" block.

When the Degree/Application Manager page opens, there is a drop-down menu of new applications. Select "American Degree" from the drop-down menu and click "Add New."

| Degree/Application Manager                                                                                                                                                                                               |                                                                                                                                                                                                                                                                                                                                                                                                                                                                                                                                                                                                                                                                                                                                                                                                                                                                                                                                                                                                                                                                                                                                                                                                                                                                                                                                                                                                                                                                                                                                                                                                                                                                                                                                                                                                                                                                                                                                                                                                                                                                                                                                                                                                        | i i i i i i i i i i i i i i i i i i i             |
|--------------------------------------------------------------------------------------------------------------------------------------------------------------------------------------------------------------------------|--------------------------------------------------------------------------------------------------------------------------------------------------------------------------------------------------------------------------------------------------------------------------------------------------------------------------------------------------------------------------------------------------------------------------------------------------------------------------------------------------------------------------------------------------------------------------------------------------------------------------------------------------------------------------------------------------------------------------------------------------------------------------------------------------------------------------------------------------------------------------------------------------------------------------------------------------------------------------------------------------------------------------------------------------------------------------------------------------------------------------------------------------------------------------------------------------------------------------------------------------------------------------------------------------------------------------------------------------------------------------------------------------------------------------------------------------------------------------------------------------------------------------------------------------------------------------------------------------------------------------------------------------------------------------------------------------------------------------------------------------------------------------------------------------------------------------------------------------------------------------------------------------------------------------------------------------------------------------------------------------------------------------------------------------------------------------------------------------------------------------------------------------------------------------------------------------------|---------------------------------------------------|
| EAST WARE<br>Fain burnett     FFA Award Information - complete you       Go to FFA.org     Go to AET       Student Help     Image: Complete you       Actif Classroom     Ask AET a Question       Sign Off     Sign Off | FFA information that automatically inserts<br>Agriscience Fair<br>✓ American Degree<br>Yorth Carolina Chapter FFA Degree<br>North Carolina FFA Degree<br>North FFA Degree<br>North FFA Degree<br>North FFA D | dropdown menu:<br>Add New<br>e only from FFA.org. |