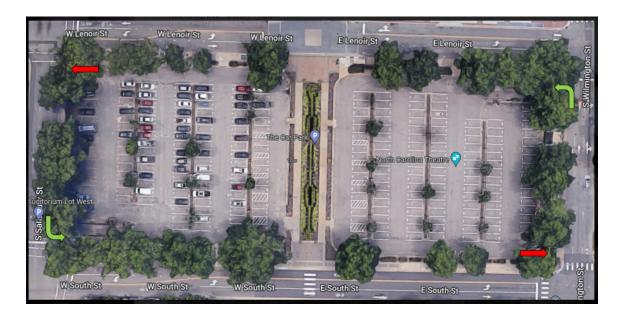

## Advisors:

The parking lot where buses have previously parked is NO longer available. Cars are to use the parking decks and/or hotel parking decks. **No cars** are allowed and may receive a ticket if parked in the bus parking area. This is for the **BUSES ONLY** in the following locations:

- Salisbury entrance to the A lot is located at approximately, **675 S Salisbury St**. identified with a green arrow,
- Wilmington Street entrance to Lot-B is located at approximately **647 S Wilmington St.**, also identified with a green arrow.

Additionally, for the chapters that are parking **BUSES ONLY that need to leave for Forestry CDE**, please use the Performing Arts Center Bus parking in their Bus cutout lane located at approximately

765 S. Wilmington Street (image below).