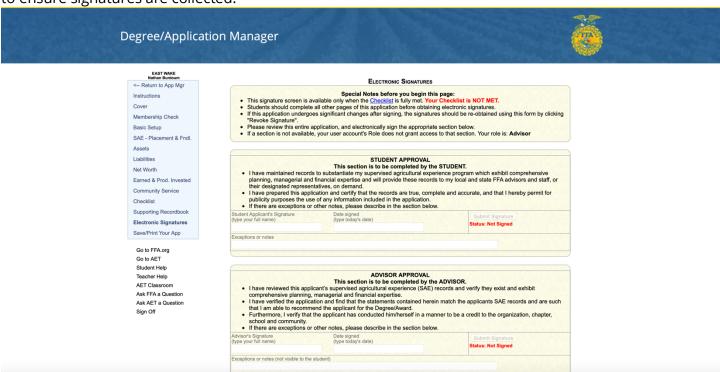

Now the student can begin inputting their information. If they have already entered SAE information in The AET, it will automatically transfer to their American Degree application.

There are electronic signatures for this application. Please be sure to input the correct email addresses to ensure signatures are collected.