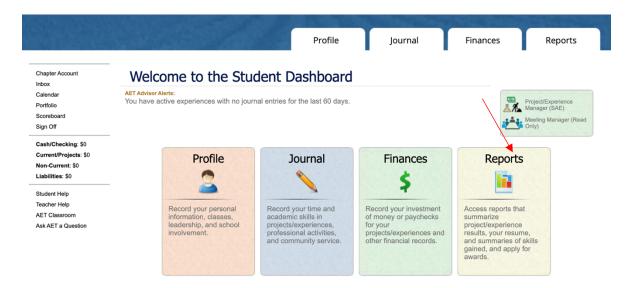

Once the "AET Reports" page is open, click on the "Degree/Application Manager" link in the "Annual Reports & FFA Apps" block.

When the Degree/Application Manager page opens, there is a drop-down menu of new applications. Select "American Degree" from the drop-down menu and click "Add New."