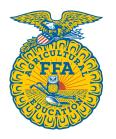

## **North Carolina FFA Association**

American Degree Application Instructions

Students can access the American Degree application through their AET account.

Once they log in, they should go to their student dashboard. From there, click on the "Reports" block.