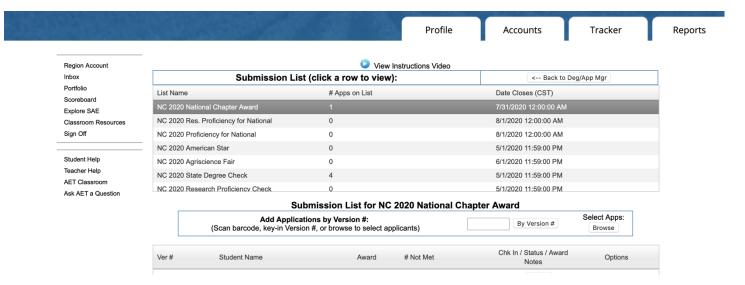

Advisors: Applications are submitted to the state on The AET. In the chapter account, click on the "Reports" tab, then "FFA Awards Degree/Application Manager" in the "Reports and Submissions" box. Under the Student Finder box, click the "State Submissions Lists and Feedback" button. Here you can add the American Degree applications for your chapter by searching the version number or browsing your applications.